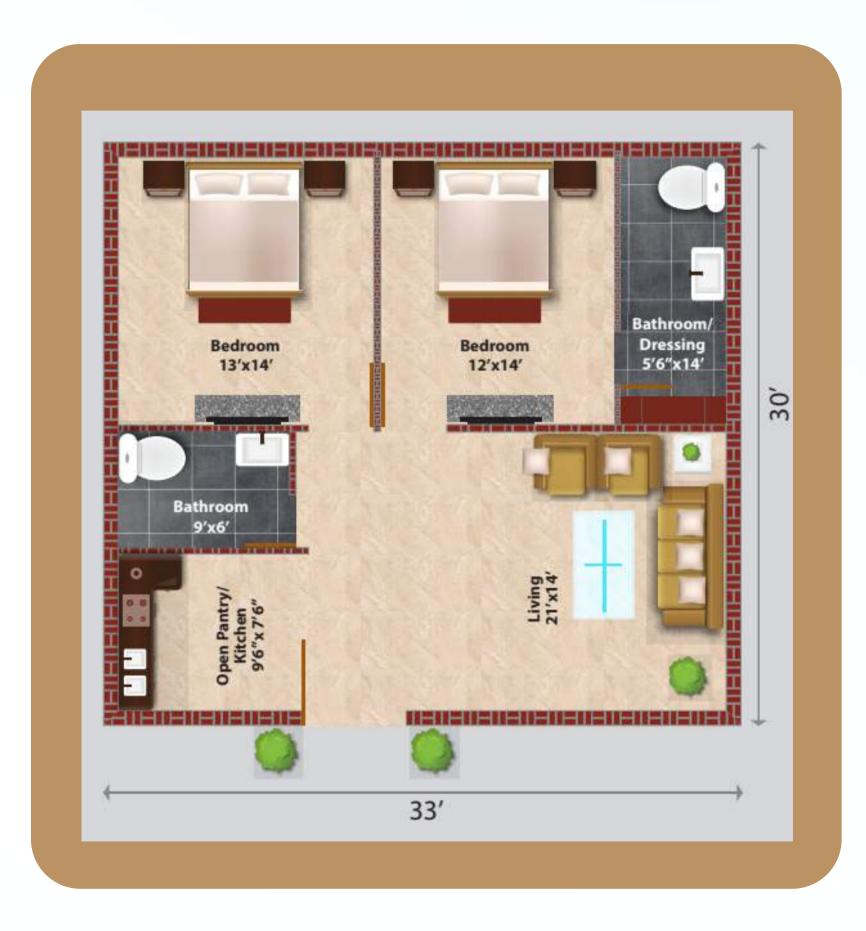

Resort & Spa



Rafting Point Shivpuri



Tehri Dam



Laxman Jhula



Ganga Ji River



Trayambakeshwar Temple

















**INTERIOR** 





INTERIOR & EXTERIOR



YOGA HALL



**SWIMMING POOL** 



RESTAURANT





CONSTRUCTION





CONSTRUCTION

#### **Our Amenities**



**Gated Society** 



Swimming Pool



Car Parking



Govt.water supply



Maintenance Staff



Mini Garden area



24X7 Security



Doctor on call

## NATURE HILLS Neighborhood Of Nature Hills

1.5 KM From Main Market Agrakhal

10 KM From Ananda Resort and Westin Resort

30 KM From ISBT Rishikesh

32 KM From Rishikesh Railway Station

45 KM From Haridwar Rishikesh

40 KM From Jolly Grant Airport (Dehradun)

36 KM From AIIMS Hospital Rishikesh

**36 KM From Rafting Point Shivpuri** 

# NATURE HILLS 2 BHK Layouts





## NATURE HILLS Price List



PLOT PRICE - 23,00,000/-

PLOT SIZE - 110 SQ.YD

ADDITIONAL CHARGES - 1,00,000/(Optional If Client Required)

# NATURE HILLS Payment Plan

- At The Time Of Booking 25% Of BSP
- Within 30 Days From The Date Of Booking 25% Of BSP
- Within 90 Days From The Date Of Booking 45% OF BSP + 50% Of Additional Cost
- On Offer Of Possession 5% OF BSP + 50% Of The Additional Cost + Other Cost (If any)

#### NOTE :-

- 1. GST as applicable
- 2. Govt. Taxes (As Applicable) shall be payable in accordance with his / her opted Payment plan for payment of sale consideration of the said Residential Property

#### **NATURE HILLS ROUTE MAP**







FOR MORE INFO

Contact: 7838000347

Visit: www.naturehillsdevelopers.com

#### **ABOUT NATUREHILLS DEVLOPERS LLP**

The commendable