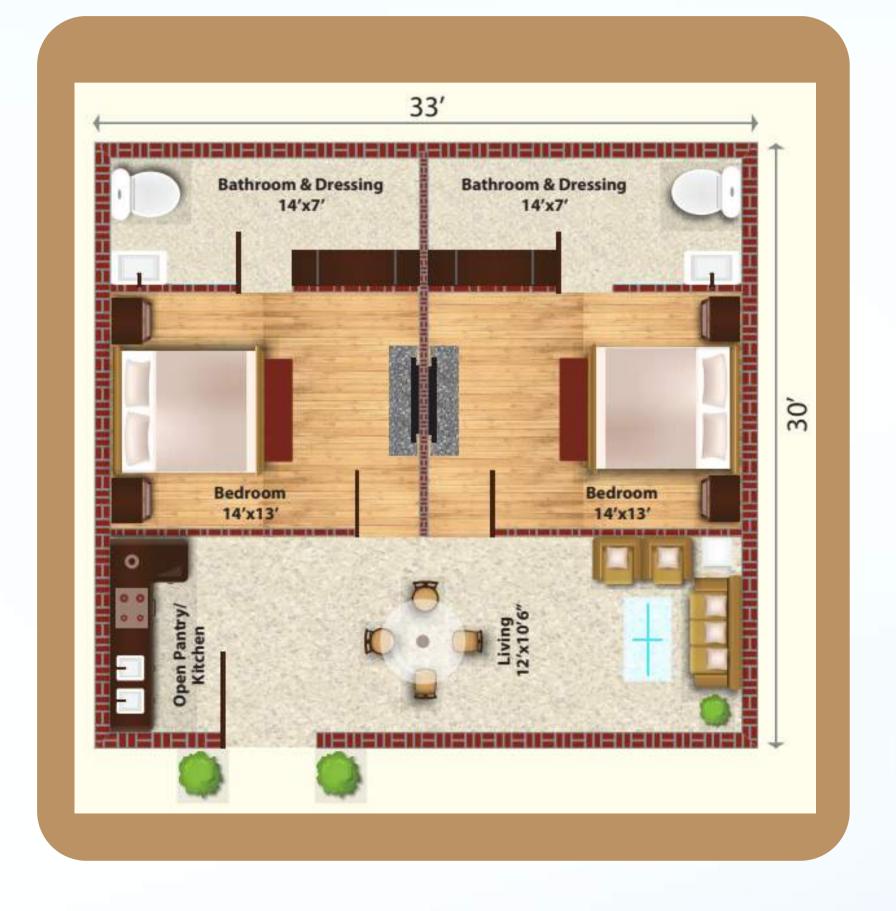

esort & Spa



Rafting Point Shivpuri



Tehri Dam



Laxman Jhula



Ganga Ji River



Trayambakeshwar Temple

















**INTERIOR** 





INTERIOR & EXTERIOR



YOGA HALL



**SWIMMING POOL** 



RESTAURANT





CONSTRUCTION





CONSTRUCTION

#### **Our Amenities**



**Gated Society** 



Swimming Pool



Car Parking



Govt.water supply



Maintenance Staff



Mini Garden area



24X7 Security



Doctor on call

## NATURE HILLS Neighborhood Of Nature Hills

1.5 KM From Main Market Agrakhal

10 KM From Ananda Resort and Westin Resort

30 KM From ISBT Rishikesh

32 KM From Rishikesh Railway Station

45 KM From Haridwar Rishikesh

40 KM From Jolly Grant Airport (Dehradun)

36 KM From AIIMS Hospital Rishikesh

**36 KM From Rafting Point Shivpuri** 

# NATURE HILLS 2 BHK Layouts





## NATURE HILLS Price List



PLOT PRICE - 23,00,000/-

PLOT SIZE - 110 SQ.YD

ADDITIONAL CHARGES - 1,00,000/(Optional If Client Required)

# NATURE HILLS Payment Plan

- At The Time Of Booking 25% Of BSP
- Within 30 Days From The Date Of Booking 25% Of BSP
- Within 90 Days From The Date Of Booking 45% OF BSP + 50% Of Additional Cost
- On Offer Of Possession 5% OF BSP + 50% Of The Additional Cost + Other Cost (If any)

#### NOTE :-

- 1. GST as applicable
- 2. Govt. Taxes (As Applicable) shall be payable in accordance with his / her opted Payment plan for payment of sale consideration of the said Residential Property

#### **NATURE HILLS ROUTE MAP**







FOR MORE INFO

Contact: 7838000347

Visit: www.naturehillsdevelopers.com

#### **ABOUT NATUREHILLS DEVLOPERS LLP**

The commendable p