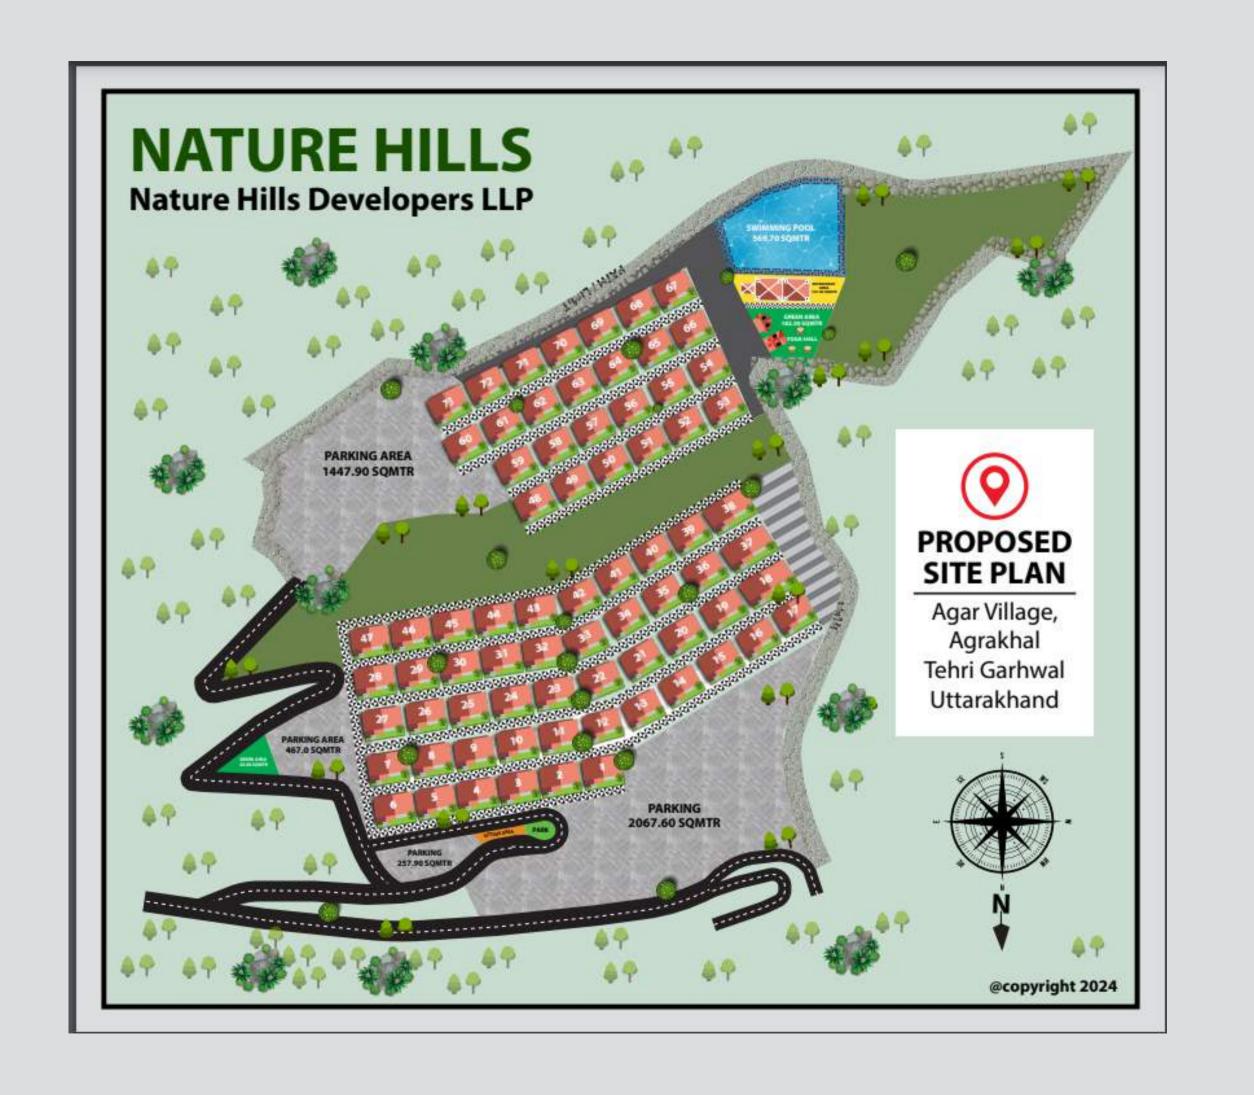

y Grant Airport (Dehradun)

36 KM From AIIMS Hospital Rishikesh

**36 KM From Rafting Point Shivpuri** 

# NATURE HILLS 2 BHK Layouts





## NATURE HILLS Price List



PLOT PRICE - 23,00,000/-

PLOT SIZE - 110 SQ.YD

ADDITIONAL CHARGES - 1,00,000/(Optional If Client Required)

# NATURE HILLS Payment Plan

- At The Time Of Booking 25% Of BSP
- Within 30 Days From The Date Of Booking 25% Of BSP
- Within 90 Days From The Date Of Booking 45% OF BSP + 50% Of Additional Cost
- On Offer Of Possession 5% OF BSP + 50% Of The Additional Cost + Other Cost (If any)

#### NOTE :-

- 1. GST as applicable
- 2. Govt. Taxes (As Applicable) shall be payable in accordance with his / her opted Payment plan for payment of sale consideration of the said Residential Property

#### **NATURE HILLS ROUTE MAP**







FOR MORE INFO

Contact: 7838000347

Visit: www.naturehillsdevelopers.com

#### **ABOUT NATUREHILLS DEVLOPERS LLP**

The commendable project Nature Hills Cottages Resort has been marketed by the eminent team of NatureHills Devlopers LLP having more than 15+ years of experience. They are majorly prominent for their amazing skills in marketing and also, it's quite notable that they hail with a noteworthy experience. NatureHills Devlopers LLP are truly accountable for creating an excellent image and character for their projects.



FOR MORE INFO

Contact: 7838000347

Visit: www.naturehillsdevelopers.com





EMBRACE NATURE